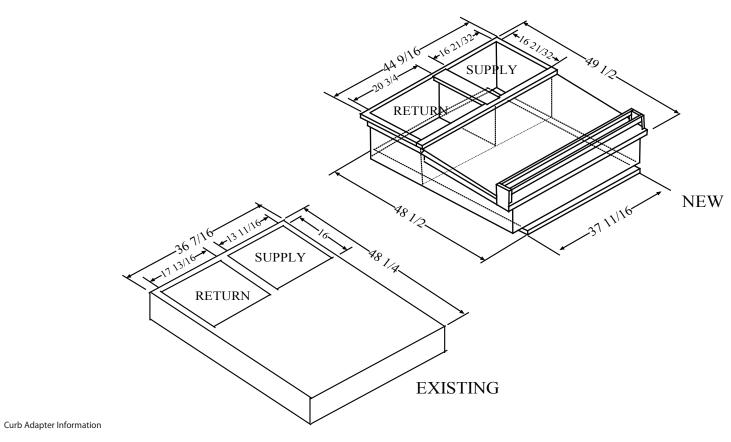

- These curb adapters have been designed from HVAC unit literature. Actual job site dimensions have not been taken. Field alterations an reinforcements may be required of site dimensions vary from literature.
- Before ordering curb adapter, contractor must confirm that dimensions of existing curb on job site matches dimensions of existing curb on this drawing.
- Before new HVAC unit is set in place inspect structural stability of existing curb and building's roof load capability. Reinforce if required.
- All curb adapters will increase the system's external static pressure and must be included when calculating unit requirements.
- 5) Follow all local and state laws when installing curb adapters.